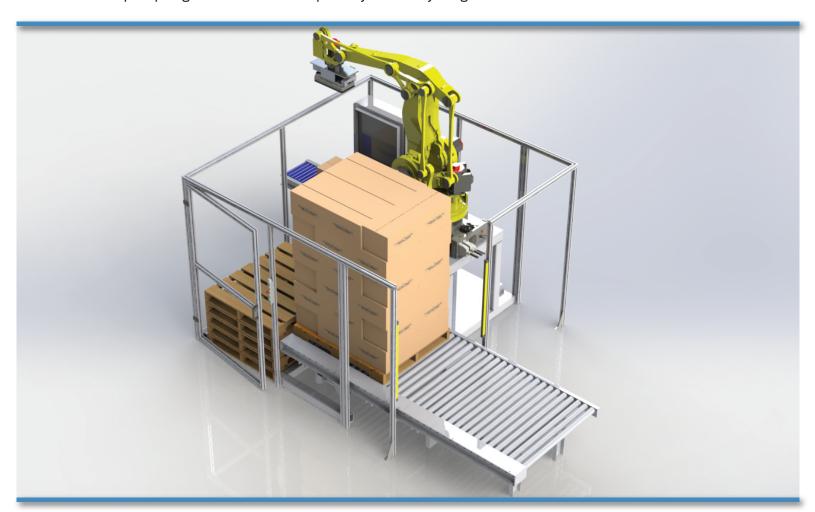

The **Pallet-Bot Plus** offers a variation for ease of pallet handling. The **Pallet-Bot Plus** is equipped with a heavy-duty powered pallet conveyor, which discharges full pallets from the robot cell automatically upon completion. The robot picks an empty pallet from the pallet stack and places it on the pallet conveyor.

Full pallets are removed by forklift.

The **Pallet-Bot Plus** model greatly reduces the demand for forklift and pallet jack traffic, freeing up personnel's time to complete other tasks.

If no corrugated sheets are used, and faster case rates are demanded by your operation, the **Pallet-Bot Plus** can be a great asset to your operation.

## Features and Advantages of the Pallet-Bot Plus

- Economical and safe
- Ships "Ready-To-Use"
- Pre-wired and pre-programmed with your product at our facility
- Easy set up on delivery to your facility
- Forklift base
- Hefty 240 pound payload

- Easy to use Operator Interface HMI with simple 12" graphic color touch screen
- Handles products, empty pallets and slip sheets
- Fast! Up to 15 cycles per minute, up to 60 case per minute with multiple picks
- Minimal floor footprint at 8' x 12'