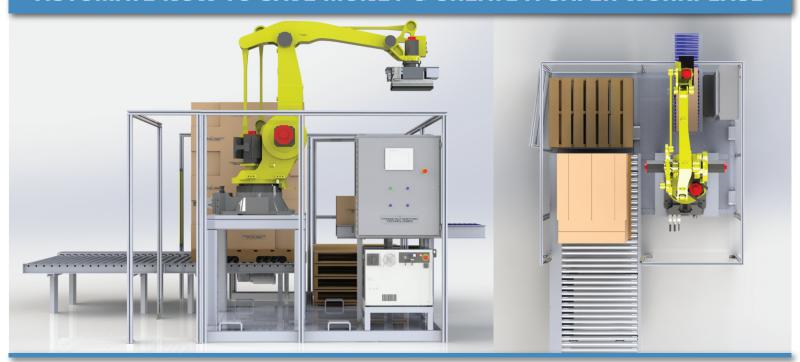

The **Pallet-Bot Plus** offers a variation for ease of pallet handling. The **Pallet-Bot Plus** is equipped with a heavy-duty powered pallet conveyor, which discharges full pallets from the robot cell automatically upon completion. The robot picks an empty pallet from the pallet stack and places it on the pallet conveyor.

Full pallets are removed by forklift.

The **Pallet-Bot Plus** model greatly reduces the demand for forklift and pallet jack traffic, freeing up personnel's time to complete other tasks.

If no corrugated sheets are used, and faster case rates are demanded by your operation, the **Pallet-Bot Plus** can be a great asset to your operation.

## All Pallet-Bot Robotic Palletizer models are:

- -Completely integrated into a self-contained base frame that can be picked up and moved with a forklift.
- -Pre-wired, pre-programmed and ships to you ready to get to work!

## Features and Advantages of the Pallet-Bot Plus

- Economical and safe
- Ships "Ready-To-Use"
- Pre-wired and pre-programmed with your product at our facility
- Easy set up on delivery to your facility
- Forklift base
- Hefty 240 pound payload

- Easy to use Operator Interface HMI with simple 12" graphic color touch screen
- Handles products, empty pallets and slip sheets
- Fast! Up to 15 cycles per minute, up to 60 case per minute with multiple picks
- Minimal floor footprint at 8' x 12'